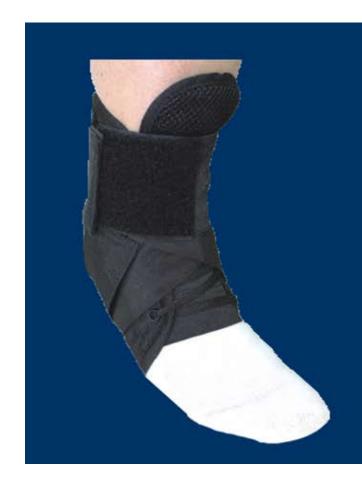

## CK-302 TOUR ANKLE BRACE SUGG HCPC L1902

## **Features:**

- Low profile design
- •Lightweight and breathable construction
- Figure 8 design mimics ankle taping
- Elastic cuff closure for added stability

## Indications:

- Chronic ankle instability
- •Sprains and strains of the ankle
- Prophylactic use

Sizes Available
CK-302-1 X-SMALL (UP TO 11" ANKLE)
CK-302-2 SMALL (11"-12" ANKLE)
CK-302-3 MEDIUM (12"-13" ANKLE)
CK-302-4 LARGE (13"-14" ANKLE)
CK-302-5 X-LARGE (14"+ ANKLE)